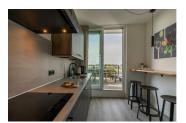

## www.peoos.eu

Comfortable Apartment on the Oosterschelde

Discover a spacious apartment in a unique location directly on the Oosterschelde. With abundant light and air, four sliding doors, and a large south-facing balcony, this apartment offers breathtaking views over the Krabbenkreek. Modern Amenities and Luxury Interior

The interior exudes tranquility and comfort, featuring modern furniture and a bright, airy layout. This tastefully decorated apartment is a sanctuary of peace, where you can indulge in endless views of the Oosterschelde National Park and its stunning skies and colors.

Spacious Living Area and Fully Equipped Kitchen

The living room and dining area are situated on the beach side of the property with views overlooking the Oosterschelde and the beach of Sint-Annaland. The spacious, generous oval dining table accommodates six people, perfect for cozy dinners with family or friends.