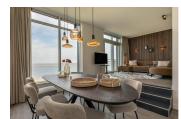

Spacious Living Area and Fully Equipped Kitchen

The living room and dining area are situated on the beach side of the property with views overlooking the Oosterschelde and the beach of Sint-Annaland. The spacious, generous oval dining table accommodates six people, perfect for cozy dinners with family or friends.