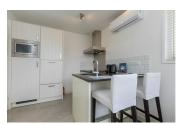

The bathroom has a toilet, a shower, a wall cabinet with storage space and a hairdryer. In the open kitchen, you will find a combination microwave, a dishwasher, a fridge with a freezer compartment, a kettle and a Nespresso coffee machine. From the kitchen, you can walk into the lounge area where you can watch your favourite programme on the flat-screen TV on the couch. The lounge area has doors that open onto the private terrace (15 m2). This terrace is fully tiled. Because the terrace faces southwest, you can enjoy both sun and shade at almost any time of day. There is a garden table, and if you really want to fully enjoy the terrace, you should bring your bbq. You can park your bikes on the terrace in the bike rack (not covered). There are also two charging points here for electric bikes. If you come by car, you can park it in the designated area in front of the shed. Parking in the street is not allowed, but if you have several cars, there is a free car park about 300 metres from the house. You can also charge your electric car there.