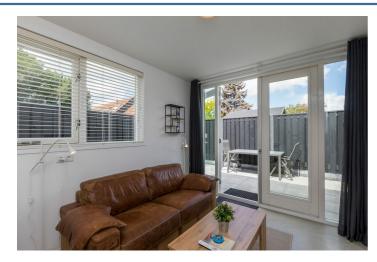

## Dorpsstraat 37a Biggekerke Biggekerke

Holiday home with sauna in a tranquil area in picturesque Biggekerke'. PEOOS. EU

This holiday home for two has two floors and is decorated in a light and neutral style. The kitchen, bathroom and lounge area are on the ground floor. The washing machine is in a cupboard under the stairs. The stairs lead up to the bedroom with a sauna.

The bathroom has a toilet, a shower, a wall cabinet with storage space and a hairdryer. In the open kitchen, you will find a combination microwave, a dishwasher, a fridge with a freezer compartment, a kettle and a Nespresso coffee machine. From the kitchen, you can walk into the lounge area where you can watch your favourite programme on the flat-screen TV on the couch. The lounge area has doors that open onto the private terrace (15 m2). This terrace is fully tiled. Because the terrace faces southwest, you can enjoy both sun and shade at almost any time of day. There is a garden table, and if you really want to fully enjoy the terrace, you should bring your bbq. You can park your bikes on the terrace in the bike rack (not covered). There are also two charging points here for electric bikes. If you come by car, you can park it in the designated area in front of the shed. Parking in the street is not allowed, but if you have several cars, there is a free car park about 300 metres from the house. You can also charge your electric car there.