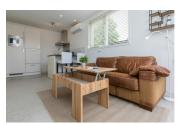

The bathroom has a toilet, a shower, a wall cabinet with storage space and a hairdryer. In the open kitchen, you will find a combination microwave, a dishwasher, a fridge with a freezer compartment, a kettle and a Nespresso coffee machine. From the kitchen, you can walk into the lounge area where you can watch your favourite programme on the flat-screen TV on the couch. The lounge area has doors that open onto the private terrace (15 m2). This terrace is fully tiled. Because the terrace faces southwest, you can enjoy both sun and shade at almost any time of day. There is a garden table, and if you really want to fully enjoy the terrace, you should bring your bbq. You can park your bikes on the terrace in the bike rack (not covered). There are also two charging points here for electric bikes. If you come by car, you can park it in the designated area in front of the shed. Parking in the street is not allowed, but if you have several cars, there is a free car park about 300 metres from the house. You can also charge your electric car there.