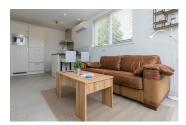

The bathroom has a toilet, a shower, a wall cabinet with storage space and a hairdryer. In the open kitchen, you will find a combination microwave, a dishwasher, a fridge with a freezer compartment, a kettle and a Nespresso coffee machine. From the kitchen, you can walk into the lounge area where you can watch your favourite programme on the flat-screen TV on the couch. The lounge area has doors that open onto the private terrace (15 m2). This terrace is fully tiled. Because the terrace faces southwest, you can enjoy both sun and shade at almost any time of day. There is a garden table, and if you really want to fully enjoy the terrace, you should bring your bbq. You can park your bikes on the terrace in the bike rack (not covered). There are also two charging points here for electric bikes. If you come by car, you can park it in the designated area in front of the shed. Parking in the street is not allowed, but if you have several cars, there is a free car park about 300 metres from the house. You can also charge your electric car there.