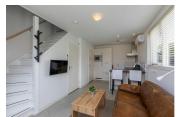

## Dorpsstraat 37a Biggekerke Biggekerke

Holiday home with sauna in a tranquil area in picturesque Biggekerke'. PEOOS. EU

This holiday home for two has two floors and is decorated in a light and neutral style. The kitchen, bathroom and lounge area are on the ground floor. The washing machine is in a cupboard under the stairs. The stairs lead up to the bedroom with a sauna.