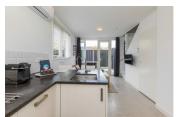

The bathroom has a toilet, a shower, a wall cabinet with storage space and a hairdryer. In the open kitchen, you will find a combination microwave, a dishwasher, a fridge with a freezer compartment, a kettle and a Nespresso coffee machine. From the kitchen, you can walk into the lounge area where you can watch your favourite programme on the flat-screen TV on the couch. The lounge area has doors that open onto the private terrace (15 m2). This terrace is fully tiled. Because the terrace faces southwest, you can enjoy both sun and shade at almost any time of day. There is a garden table, and if you really want to fully enjoy the terrace, you should bring your bbq. You can park your bikes on the terrace in the bike rack (not covered). There are also two charging points here for electric bikes. If you come by car, you can park it in the designated area in front of the shed. Parking in the street is not allowed, but if you have several cars, there is a free car park about 300 metres from the house. You can also charge your electric car there.