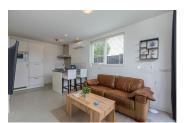

## Dorpsstraat 37a Biggekerke Biggekerke

Holiday home with sauna in a tranquil area in picturesque Biggekerke'. PEOOS. EU

This holiday home for two has two floors and is decorated in a light and neutral style. The kitchen, bathroom and lounge area are on the ground floor. The washing machine is in a cupboard under the stairs. The stairs lead up to the bedroom with a sauna.

The bathroom has a toilet, a shower, a wall cabinet with storage space and a hairdryer. In the open kitchen, you will find a combination microwave, a dishwasher, a fridge with a freezer compartment, a kettle and a Nespresso coffee machine. From the kitchen, you can walk into the lounge area where you can watch your favourite programme on the flat-screen TV on the couch. The lounge area has doors that open onto the private terrace (15 m2). This terrace is fully tiled. Because the terrace faces southwest, you can enjoy both sun and shade at almost any time of day. There is a garden table, and if you really want to fully enjoy the terrace, you should bring your bbq. You can park your bikes on the terrace in the bike rack (not covered). There are also two charging points here for electric bikes. If you come by car, you can park it in the designated area in front of the shed. Parking in the street is not allowed, but if you have several cars, there is a free car park about 300 metres from the house. You can also charge your electric car there.