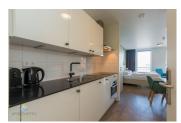

## Comfortable sudio apartment just a few minutes from the backur. peops.eu

Celebrate holidays in luxury and comfort. The luxury studios have the comfort of a hotel room with the convenience of a studio. A comfortable double box spring bed to snuggle in after a long vacation day. Each suite has a seating area and a kitchenette. This is furnished with a kettle, fridge with freezer, dishwasher, oven, filter coffeemachine and nespresso. There is also a spacious bathroom with a sink, shower, hairdryer and toilet.