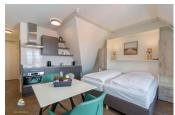

## Comfortable sudio apartment just a few minutes from the backur. peops.eu

Celebrate holidays in luxury and comfort. The luxury studios have the comfort of a hotel room with the convenience of a studio. A comfortable double box spring bed to snuggle in after a long vacation day. Each suite has a seating area and a kitchenette. This is furnished with a kettle, fridge with freezer, dishwasher, oven, filter coffeemachine and nespresso. There is also a spacious bathroom with a sink, shower, hairdryer and toilet.

All studios have the same facilities but the decor may change.

The floor may vary due to the availability of the apartment. There are apartments both on the first floor and on the other floors. These are only accessible by stairs.