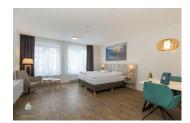

## Comfortable sudio apartment just a few minutes from the backur. peops.eu

Celebrate holidays in luxury and comfort. The luxury studios have the comfort of a hotel room with the convenience of a studio. A comfortable double box spring bed to snuggle in after a long vacation day. Each suite has a seating area and a kitchenette. This is furnished with a kettle, fridge with freezer, dishwasher, oven, filter coffeemachine and nespresso. There is also a spacious bathroom with a sink, shower, hairdryer and toilet.

All studios have the same facilities but the decor may change.

The floor may vary due to the availability of the apartment. There are apartments both on the first floor and on the other floors. These are only accessible by stairs.