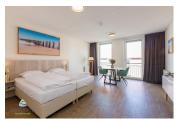

## Comfortable sudio apartment just a few minutes from the backur. peops.eu

Celebrate holidays in luxury and comfort. The luxury studios have the comfort of a hotel room with the convenience of a studio. A comfortable double box spring bed to snuggle in after a long vacation day. Each suite has a seating area and a kitchenette. This is furnished with a kettle, fridge with freezer, dishwasher, oven, filter coffeemachine and nespresso. There is also a spacious bathroom with a sink, shower, hairdryer and toilet.

All studios have the same facilities but the decor may change.

The floor may vary due to the availability of the apartment. There are apartments both on the first floor and on the other floors. These are only accessible by stairs.