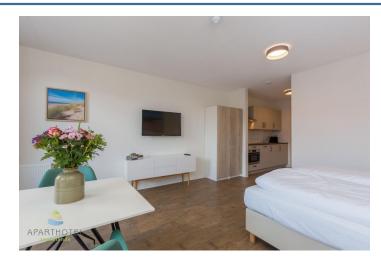

## Comfortable sudio apartment just a few minutes from the backur. peops.eu

Celebrate holidays in luxury and comfort. The luxury studios have the comfort of a hotel room with the convenience of a studio. A comfortable double box spring bed to snuggle in after a long vacation day. Each suite has a seating area and a kitchenette. This is furnished with a kettle, fridge with freezer, dishwasher, oven, filter coffeemachine and nespresso. There is also a spacious bathroom with a sink, shower, hairdryer and toilet.

All studios have the same facilities but the decor may change.

The floor may vary due to the availability of the apartment. There are apartments both on the first floor and on the other floors. These are only accessible by stairs.