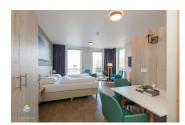

## Comfortable sudio apartment just a few minutes from the backur. peops.eu

Celebrate holidays in luxury and comfort. The luxury studios have the comfort of a hotel room with the convenience of a studio. A comfortable double box spring bed to snuggle in after a long vacation day. Each suite has a seating area and a kitchenette. This is furnished with a kettle, fridge with freezer, dishwasher, oven, filter coffeemachine and nespresso. There is also a spacious bathroom with a sink, shower, hairdryer and toilet.

All studios have the same facilities but the decor may change.

The floor may vary due to the availability of the apartment. There are apartments both on the first floor and on the other floors. These are only accessible by stairs.