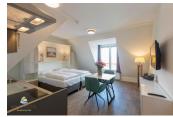

## Comfortable sudio apartment just a few minutes from the backur. peops.eu

Celebrate holidays in luxury and comfort. The luxury studios have the comfort of a hotel room with the convenience of a studio. A comfortable double box spring bed to snuggle in after a long vacation day. Each suite has a seating area and a kitchenette. This is furnished with a kettle, fridge with freezer, dishwasher, oven, filter coffeemachine and nespresso. There is also a spacious bathroom with a sink, shower, hairdryer and toilet.

All studios have the same facilities but the decor may change.

The floor may vary due to the availability of the apartment. There are apartments both on the first floor and on the other floors. These are only accessible by stairs.