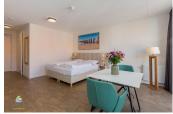

## Comfortable sudio apartment just a few minutes from the backur. peops.eu

Celebrate holidays in luxury and comfort. The luxury studios have the comfort of a hotel room with the convenience of a studio. A comfortable double box spring bed to snuggle in after a long vacation day. Each suite has a seating area and a kitchenette. This is furnished with a kettle, fridge with freezer, dishwasher, oven, filter coffeemachine and nespresso. There is also a spacious bathroom with a sink, shower, hairdryer and toilet.

All studios have the same facilities but the decor may change.

The floor may vary due to the availability of the apartment. There are apartments both on the first floor and on the other floors. These are only accessible by stairs.