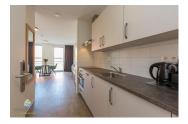

## Comfortable sudio apartment just a few minutes from the backur. peops.eu

Celebrate holidays in luxury and comfort. The luxury studios have the comfort of a hotel room with the convenience of a studio. A comfortable double box spring bed to snuggle in after a long vacation day. Each suite has a seating area and a kitchenette. This is furnished with a kettle, fridge with freezer, dishwasher, oven, filter coffeemachine and nespresso. There is also a spacious bathroom with a sink, shower, hairdryer and toilet.